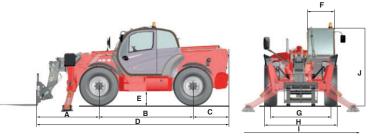

# MT 1440 EASY CONSTRUCTION TELESCOPIC HANDLER SPECIFICATIONS

|                        |                                                         | MT 1440 EASY                                         |
|------------------------|---------------------------------------------------------|------------------------------------------------------|
| KEY PERFORMANCE        | Lift Capacity (kg)                                      | 9,000 lbs. (4082)                                    |
|                        | Maximum Lift Height (m)                                 | 44'4" (13.53 m)                                      |
|                        | Capacity at Maximum Lift Height with Stabilizers (kg)   | 7,000 lbs. (3175)                                    |
|                        | Maximum Forward Reach (m)                               | 31'0" (9.46 m)                                       |
|                        | Capacity at Maximum Forward Reach with Stabilizers (kg) | 3,000 lbs. (1361)                                    |
|                        | Break-out Force with Bucket (daN)                       | 16,636 lb/f (7,400)                                  |
| ENGINE                 | Manufacturer                                            | Deutz                                                |
|                        | Aspiration                                              | Turbocharged                                         |
|                        | Power (kW)                                              | 74 hp (55.4)                                         |
|                        | Model                                                   | TD 3.6L Tier IV                                      |
|                        | Maximum Torque (Nm) @ 1400 rpm                          | 243.39 ftlbs. (330)                                  |
| COMPONENTS             | Transmission                                            | Powershuttle, 4 Wheel Drive                          |
|                        | Maximum Travel Speed (km/hr)                            | 15.5 mph (25)                                        |
|                        | Selective Steering                                      | 2-Wheel, 4-Wheel, Crab                               |
|                        | Service Brake                                           | Multiple disc brakes, hydraulic front and rear axles |
|                        | Parking Brake                                           | Automatic & Manual                                   |
| HYDRAULIC<br>SYSTEM    | Ритр Туре                                               | Dual Gear                                            |
|                        | Total Capacity (L/min)                                  | 45 gpm (170)                                         |
|                        | System Pressure (bar)                                   | 3916 psi (270)                                       |
| GENERAL SPECIFICATIONS | A. Front Wheel Center to Carriage (m)                   | 6'2" (1.90)                                          |
|                        | B. Wheelbase (m)                                        | 10'0" (3.07)                                         |
|                        | C. Rear Wheel Center to Rear Face (m)                   | 3'9" (1.16)                                          |
|                        | D. Length - Without Forks (m)                           | 20'2" (6.13)                                         |
|                        | E. Ground Clearance (mm)                                | 14.4" (367)                                          |
|                        | F. Overall Width of Cab (m)                             | 35" (0.89)                                           |
|                        | H. Overall Width (to Outside of Tires) (m)              | 7'9" (2.37)                                          |
|                        | I. Overall Width (Stabilizers Lowered) (m)              | 12'6" (3.79)                                         |
|                        | J. Overall Height (m)                                   | 8'1" (2.45)                                          |
|                        | Approximate Weight (kg)                                 | 23,931 lbs. (10,855)                                 |
|                        | Outside Turning Radius (m)                              | 13'1" (3.99)                                         |
|                        | Standard Tires                                          | 440/80-24                                            |
| CAPACITIES             | Fuel Tank Capacity (L)                                  | 37 gal. (140)                                        |
| $\triangleleft$        |                                                         |                                                      |

#### DIMENSIONS REFERENCE DIAGRAMS

This publication in no way constitutes an offer and the company reserves the right to alter specifications without notice.

©2018 Manitou North America,LLC Manitou. All rights reserved. Printed in the U.S.A. A Manitou Group Brand. MT1440 EASY\_SpecSheet\_09/18