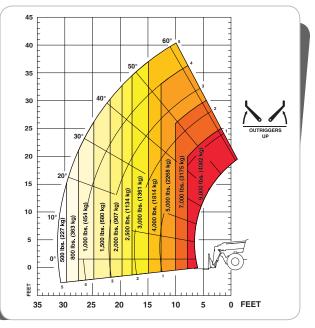

| 8'1" (2.45)                                          |
|                        | Approximate Weight (kg)                                 | 23,931 lbs. (10,855)                                 |
|                        | Outside Turning Radius (m)                              | 13'1" (3.99)                                         |
|                        | Standard Tires                                          | 440/80-24                                            |
| CAPACITIES             | Fuel Tank Capacity (L)                                  | 37 gal. (140)                                        |
| $\triangleleft$        |                                                         |                                                      |

#### **Machine on Tires with Forks**



### **Machine on Stabilizers with Forks**



#### DIMENSIONS REFERENCE DIAGRAMS



This publication in no way constitutes an offer and the company reserves the right to alter specifications without notice.



©2018 Manitou North America,LLC Manitou. All rights reserved. Printed in the U.S.A. A Manitou Group Brand. MT1440 EASY\_SpecSheet\_09/18