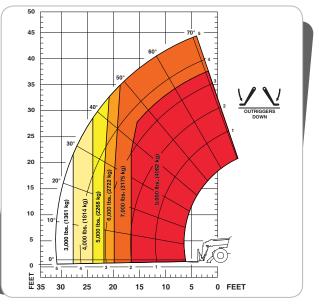

|
|                        | Approximate Weight (kg)                                 | 23,931 lbs. (10,855)                                 |
|                        | Outside Turning Radius (m)                              | 13'1" (3.99)                                         |
|                        | Standard Tires                                          | 440/80-24                                            |
| CAPACITIES             | Fuel Tank Capacity (L)                                  | 37 gal. (140)                                        |
| $\triangleleft$        |                                                         |                                                      |

#### **Machine on Tires with Forks**



### **Machine on Stabilizers with Forks**



#### DIMENSIONS REFERENCE DIAGRAMS



This publication in no way constitutes an offer and the company reserves the right to alter specifications without notice.



©2018 Manitou North America,LLC Manitou. All rights reserved. Printed in the U.S.A. A Manitou Group Brand. MT1440 EASY\_SpecSheet\_09/18