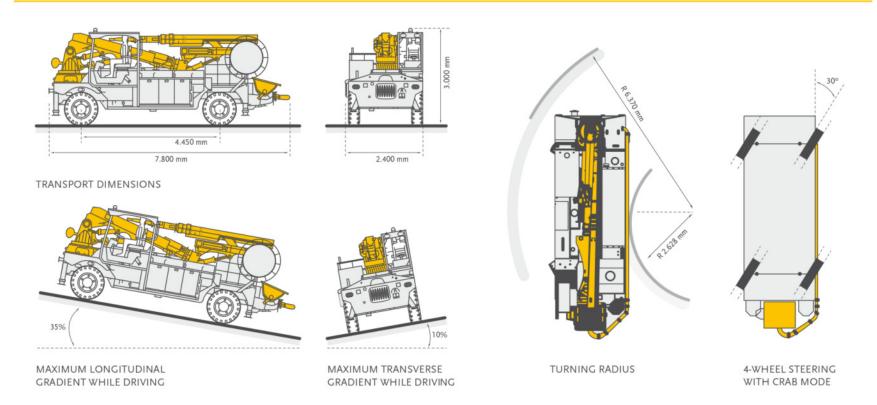

# SPM 500 WETKRET

## **CONCRETE SPRAYING EQUIPMENT**



# **Pompaction**





THE SPM 500 WETKRET SERIES HAS PROVEN ITS EFFICIENCY AND RELIABILITY IN A LARGE NUMBER OF PROJECTS ALL OVER THE WORLD



## **Pumpaction**

#### SPRAYING ARM REACH DIAGRAMS





# **Pompaction**

#### **DIMENSIONS AND TURNING RADIUS**



### **Pumpaction**

#### Putzmeister:

#### **CONCRETE SPRAYING TECHNOLOGY**

For over 30 years Putzmeister has been designing, developing and producing concrete spraying equipment for mines and tunnels. The experience acquired over these years together with ongoing investment in research and development have made Putzmeister a leading company in this field of application. It is this experience and search for added value for our customer that makes us different.

The main components of Putzmeister concrete spraying equipment, spraying arm, concrete pump, chassis and control software are designed, developed and produced in-house in order to offer perfectly synchronized equipment tailored to our customer's needs and the toughest working conditions.