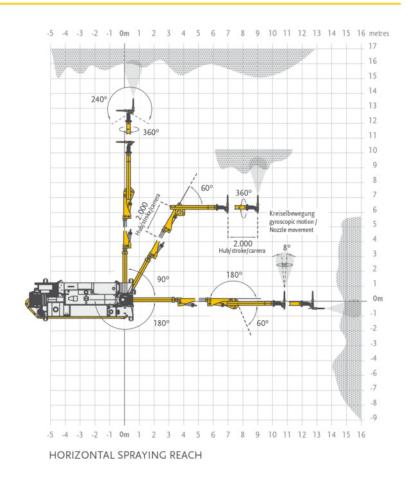

# SPM 500 WETKRET

## **CONCRETE SPRAYING EQUIPMENT**



# **Pompaction**





THE SPM 500 WETKRET SERIES HAS PROVEN ITS EFFICIENCY AND RELIABILITY IN A LARGE NUMBER OF PROJECTS ALL OVER THE WORLD



## **Pumpaction**

#### SPRAYING ARM REACH DIAGRAMS





# **Pompaction**

#### **DIMENSIONS AND TURNING RADIUS**



### **Pumpaction**

#### Putzmeister:

#### **CONCRETE SPRAYING TECHNOLOGY**

For over 30 years Putzmeister has been designing, developing and producing concrete spraying equipment for mines and tunnels. The experience acquired over these years together with ongoing investment in research and development have made Putzmeister a leading company in this field of application. It is this experience and search for added value for our customer that makes us different.

The main components of Putzmeister concrete spraying equipment, spraying arm, concrete pump, chassis and control software are designed, developed and produced in-house in order to offer perfectly synchronized equipment tailored to our customer's needs and the toughest w