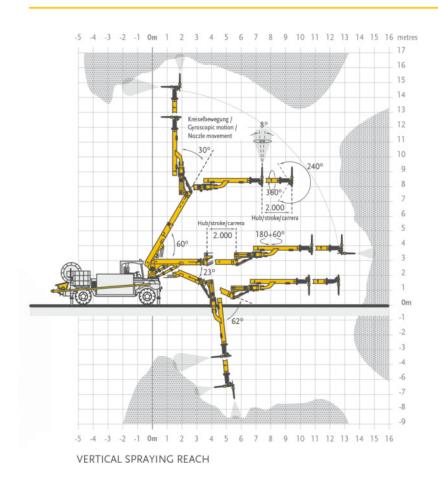

# SPM 500 WETKRET

## **CONCRETE SPRAYING EQUIPMENT**



# **Pompaction**





THE SPM 500 WETKRET SERIES HAS PROVEN ITS EFFICIENCY AND RELIABILITY IN A LARGE NUMBER OF PROJECTS ALL OVER THE WORLD



## **Pumpaction**

#### SPRAYING ARM REACH DIAGRAMS





# **Pompaction**

#### **DIMENSIONS AND TURNING RADIUS**



### **Pumpaction**

#### Putzmeister:

#### **CONCRETE SPRAYING TECHNOLOGY**

For over 30 years Putzmeister has been designing, developing and producing concrete spraying equipment for mines and tunnels. The experience acquired over these years together with ongoing investment in research and development have made Putzmeister a leading company in this field of application. It is this experience and search for added value for our customer that makes us different.

The main components of Putzmeister concrete spraying equipment, spraying arm, concrete pump, chassis and control software are designed, developed and produced in-house in order to offer perfectly synchronized equipment tailored to our customer's needs and the toughest