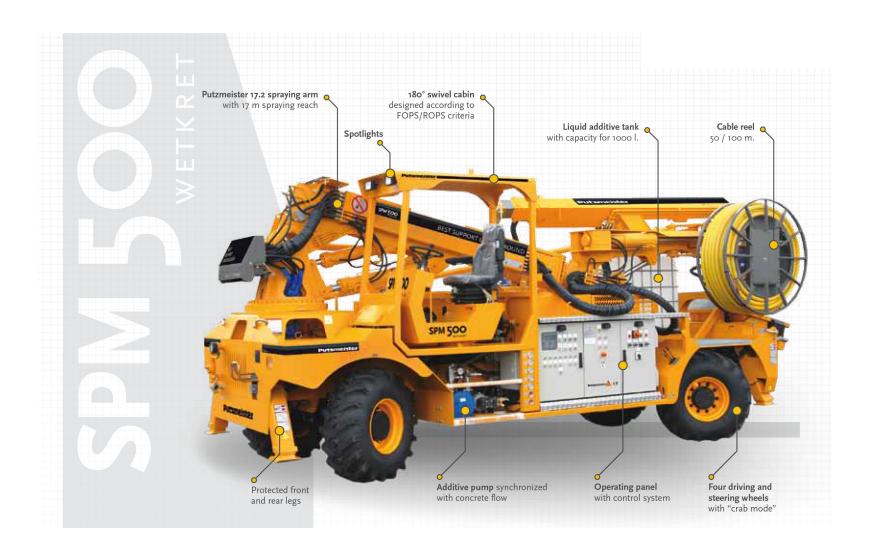

# SPM 500 WETKRET

The main components of Putzmeister concrete spraying equipment, spraying arm, concrete pump, chassis and control software are designed, developed and produced in-house in order to offer perfectly synchronized equipment tailored to our customer's needs and the toughest working conditions.